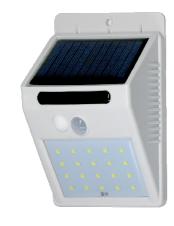

## **Solar Motion IR Illuminator LD-1502**

## Features:

Patent integrated design

High brightness mode: Pure white 200 lumens superbright LED, white light Easy to install on wall and ideal for decoration

| Leds                | 20pcs                        |
|---------------------|------------------------------|
| Battery             | 1200mAh 3.7 V                |
| Solar grade silicon | 5.5V 0.65W                   |
| Range               | 3-5 meters                   |
| Waterproof          | IP 65                        |
| Charging time       | 6-8 hours by bright sunlight |
| Working hours       | 8-10hours                    |
| Material            | ABS                          |
| Size                | 96*124*48mm                  |
| Working temperature | -25℃ to 65℃                  |
| Guarantee period    | 1 years                      |