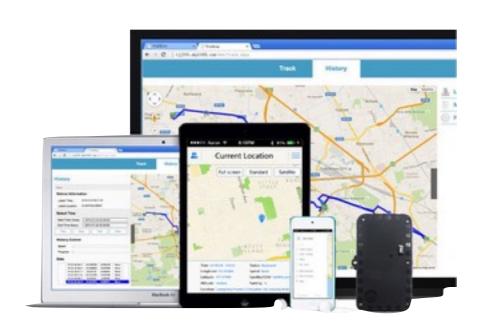

### Cross-platform Tracking Software

Website

IOS

WeChat

Android

Compatible with third party platform