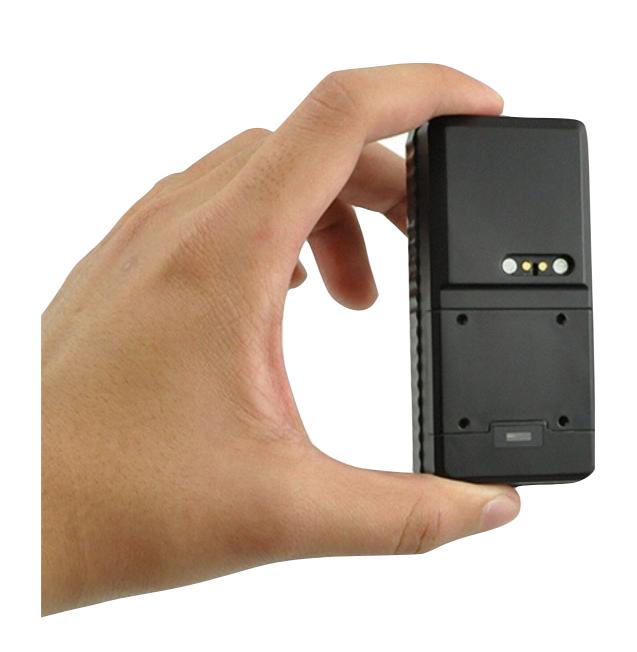

# Mini Magnetic Tracker

### Feature

- Super mini size, easy to carry and hide
- Maximum 30 days working time with 3000mAh lithium polymer battery
- GSM+GPS positioning with Google map tracking
- Home alarm for safe and valuables with Motion alert built-in
- IPX7 Water-Proof design, Suit for outdoor usage
- No installation need, easy attach to any iron surface with Strong Magnet, even on the car chassis just a second
- WiFi version is an option to be selected