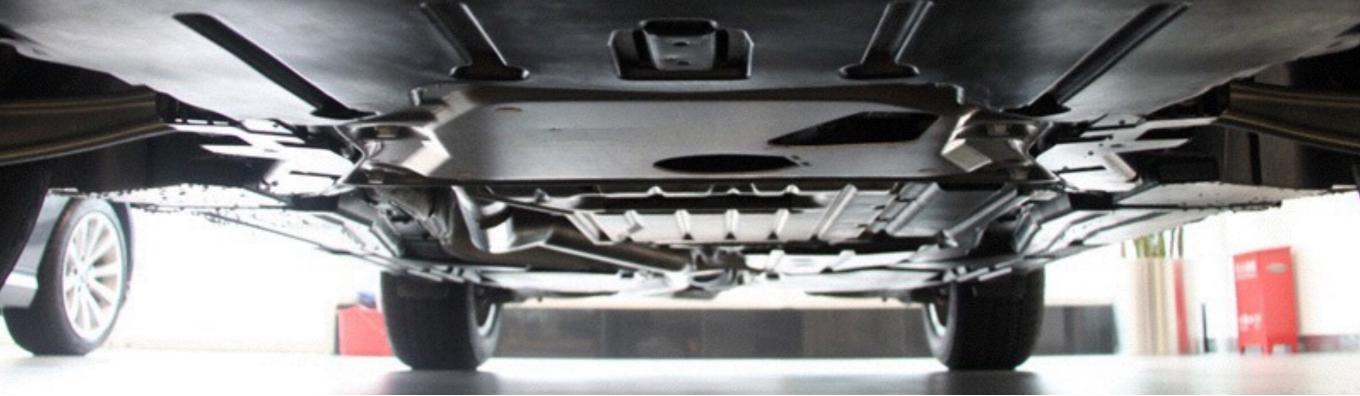

### Magnet Waterproof Charging Port

Be attached on the car chassis just a second

#### **Private Detective**

Can be firmly attached under the CAR