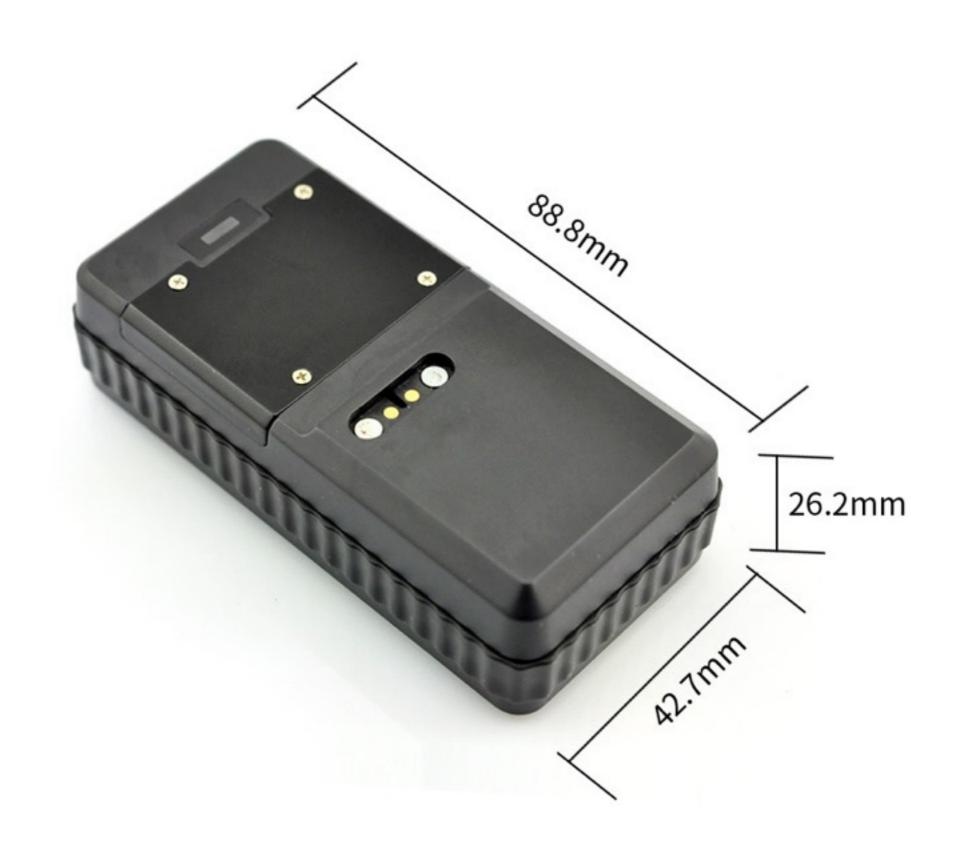

### Size

# Specification

- Size: 88.8\*42.7\*26.2mm, Weight: 133G
- GPRS:MTK 6260D
- Quad band; 850/900/1800/1900 MHz
- Antennae: Internal, GPRS Class 12
- Power:Rechargeable, 3000MAH, Lithium-Polymer Battery
- Built-in Vibration/motion sensing
- GPS: U-BLOX G7020-ST, 50 channel
- Antennae: Internal
- Position Accuracy: <5m</p>
- Sensitivity: Tracking: (R)C161 dB, Cold starts: (R)C148 dB, Hot starts: (R)C156 dB
- Cold start:<27s, Warm Start: <5s, Hot Start: 1s</li>
- A-GPS: AssistNow Online and AssistNow Offline services