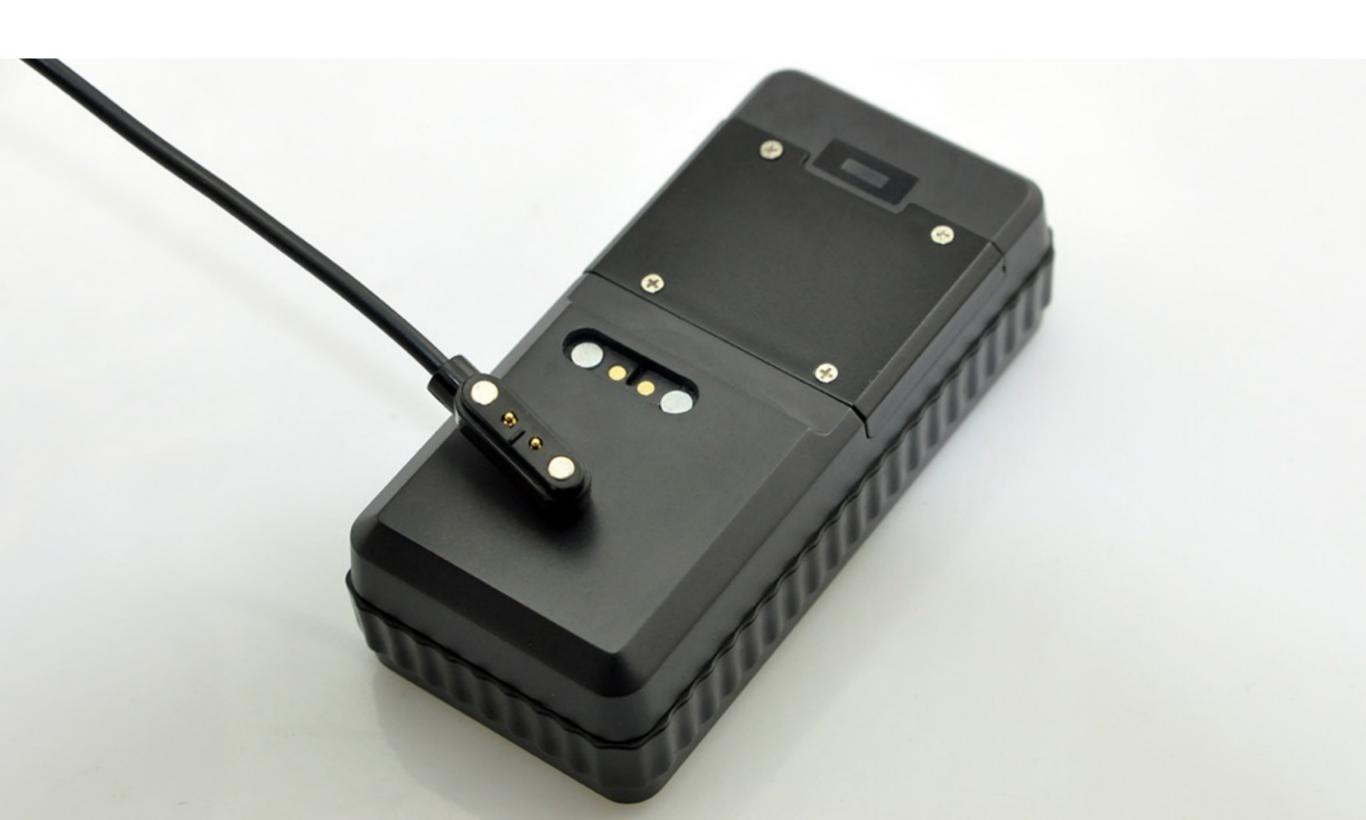

### Magnet Waterproof Charging Port

Be attached on the car chassis just a second