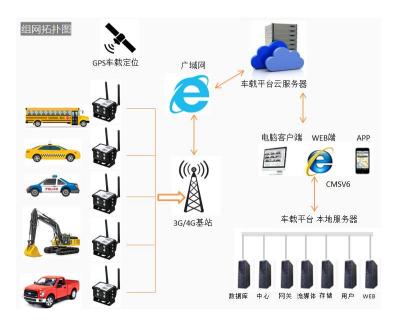

to access the device at the same time |
|                         | Network interface                | Wifi/ 4G/RJ45                                                                                                       |
|                         | Module power consumption         | DC 12V 2A /1.8W                                                                                                     |
|                         | Waterproof Level                 | IP66                                                                                                                |
|                         | Working temperature and humidity | 0 ~ 55 °C/10 ~ 95%                                                                                                  |

## **Project Network Connection**



## Dimensions