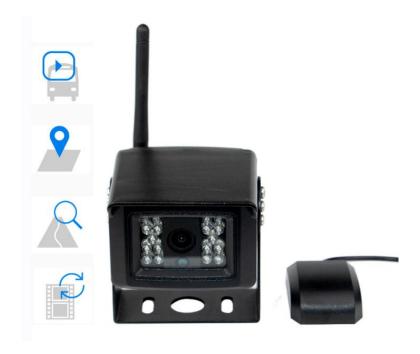

## **Features**

- 1. Rich communication methods including 4G/Wifi/RJ45.
- 2. Waterproof and full metal housing that ready to work at most harsh scenarios.
- 3. Invisible black IR LED is optional, for war application.
- 4. Built-in TF card slot, a completed CCTV system by one device.
- 5. Wifi and 4G mode switchable, more choices for networking.
- 6. Small size and built-in bracket that could be easily installed to most of the vehicles.

## **Application Scenarios**

This module are widely applied to vehicles of commercial, official, engineering, medical care, war etc.

| Parameters              | Specifications                   |                                                                                                                     |
|-------------------------|----------------------------------|---------------------------------------------------------------------------------------------------------------------|
| CMSV6 G-SKY<br>Platform | Sensor/Chip                      | 1/2.8" SC2335 CMOS GK7205V200                                                                                       |
|                         | Pixel                            | 1080P                                                                                                               |
|                         | Lens                             | 4mm HD Lens                                                                                                         |
|                         | Day and night functions          | Automatic IR-CUT                                                                                                    |
|                         | Video compression format         | H.265                                                                                                               |
|                         | Double bitstream                 | Support                                                                                                             |
|                         | Image resolution                 | 1080P,720P,VGA,QVGA                                                                                                 |
|                         | Video frame rate                 | 25fps                                                                                                               |
|                         | Video bit rate                   | 32Kbps~6Mbps                                                                                                        |
|                         | Network protocol                 | TCP/IP、UDP/IP、HTTP、ICMP、FTP、EMAIL、TELNET etc                                                                        |
|                         | Movement detection               | It can set sensitivity 0-100 and detect 4 areas                                                                     |
|                         | ONVIF protocol                   | Support ONVIF2.2 protocol                                                                                           |
|                         | IE application                   | embedded web server, users can browse and control directly with browser                                             |
|                         | Mobile monitoring                | Spport IOS and Android                                                                                              |
|                         | Dynamic domain name resolution   | Support LAN and Internet                                                                                            |
|                         | WiFi                             | Spport                                                                                                              |
|                         | 4G<br>(EUR,CN,US,AUS Optional)   | CAT4 EUR B1/3/7/8/20 as default Australia LTE B1/3/5/7/8/28/40 Optional China FDD 1/3/5/8 TDD 38/39/40/41           |
|                         | Audio interface                  | Built-in microphone                                                                                                 |
|                         | TF card storage                  | Spport 256G TF card(Not included)                                                                                   |
|                         | IR Night Vision                  | 10meters night vision(Black IR LED is optional)                                                                     |
|                         | User administration              | Multi user hierarchical rights management is provided to allow multiple users to access the device at the same time |
|                         | Network interface                | Wifi/ 4G/RJ45                                                                                                       |
|                         | Module power consumption         | DC 12V 2A /1.8W                                                                                                     |
|                         | Waterproof Level                 | IP66                                                                                                                |
|                         | Working temperature and humidity | 0 ~ 55 °C/10 ~ 95%                                                                                                  |