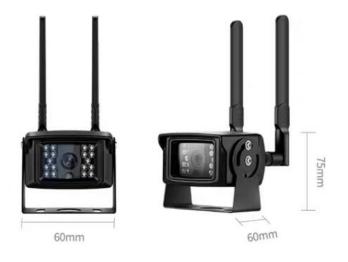

ice at the same time |
|                         | Network interface                | Wifi/ 4G/RJ45                                                                                                       |
|                         | Module power consumption         | DC 12V 2A /1.8W                                                                                                     |
|                         | Waterproof Level                 | IP66                                                                                                                |
|                         | Working temperature and humidity | 0 ~ 55 °C/10 ~ 95%                                                                                                  |

## **Project Network Connection**



## Dimensions