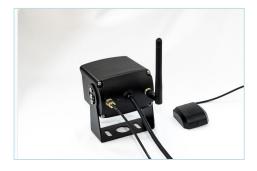

## 4G GPS Vehicle Camera

Brief introduction (1)

◆ 1、OPEN rear cover of IPC, insert TF card(Sandisk 256G Max.). Insert the SIM, copper pins face to mainboard, Nick side to inward, then fix it.

◆ 2、Fix the GPS and 4G antenna, GPS antenna face to sky and make sure without obstacle effecting signal.

♦ 3. Power up with DC 12-28V from vehicles, support extended cable, make sure waterproof at cable connection.