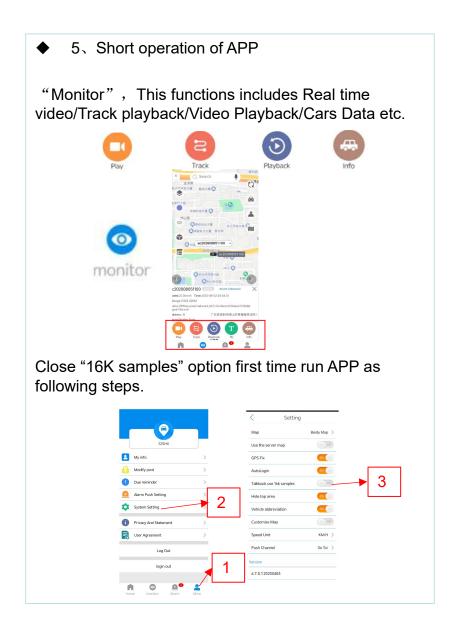

## 4G GPS Vehicle Camera

Brief introduction (1)

◆ 1、OPEN rear cover of IPC, insert TF card(Sandisk 256G Max.). Insert the SIM, copper pins face to mainboard, Nick side to inward, then fix it.



◆ 2、Fix the GPS and 4G antenna, GPS antenna face to sky and make sure without obstacle effecting signal.



♦ 3. Power up with DC 12-28V from vehicles, support extended cable, make sure waterproof at cable connection.



## Brief introduction (2)



6. BNC connector could provide the analog images to vehicle small displayer. DC 12-28V input IPC ethernet setup **CVBS** output A> 4G camera networking diagram. Car Displayer 车载平台云服务器 **Parameters** Setup B> Wifi Camera networking diagram: Wifi AP MODE Camera2 4G IPC Camera3