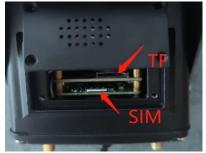

## 4G GPS Vehicle Camera

Brief introduction (1)

◆ 1、OPEN rear cover of IPC, insert TF card(Sandisk 256G Max.). Insert the SIM, copper pins face to mainboard, Nick side to inward, then fix it.

◆ 2、Fix the GPS and 4G antenna, GPS antenna face to sky and make sure without obstacle effecting signal.