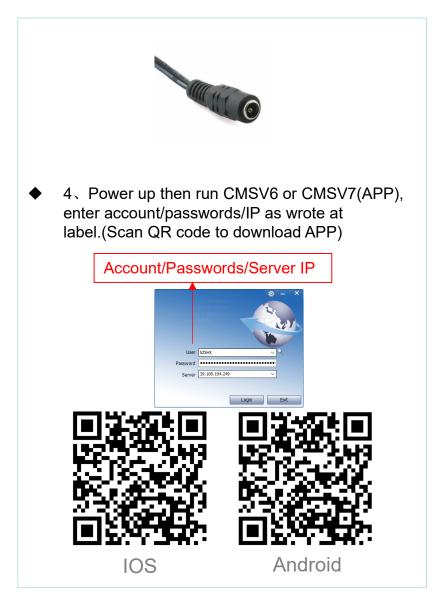

♦ 3. Power up with DC 12-28V from vehicles, support extended cable, make sure waterproof at cable connection.