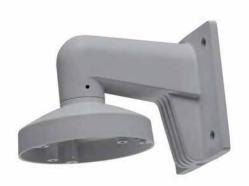

## Wall Mount Bracket LTB342-140

Suitable for dome camera wall mounting

| Properties   |                                    |
|--------------|------------------------------------|
| Parameter    | Wall Mounting Bracket for CMHD34XX |
| Construction | Aluminum alloy                     |
| Dimension    | Φ140×182×120mm(Φ5.5" ×7.2" ×4.7")  |
| Weight       | 703g(1.5lbs)                       |