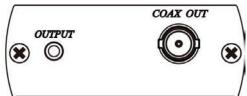

BNC connector , to use low quality coaxial cable may case signal loss and effect transmission distance and reliability.

## **Working Distance:**

| Max. distance via high quality 75Ω Coaxial Cable (Belden 1505A Testing) |      |  |
|-------------------------------------------------------------------------|------|--|
| SD (480i,576i resolution) (270Mbps)                                     | 300M |  |
| HD (720p, 1080i, 1080p@24/25/30Hz resolution) (1.45Gbps)                | 200M |  |
| Full HD (1080p@50/60Hz) resolution (2.97Gbps)                           | 100M |  |

## **LED Indication:**

## TREY-T

GREEN Power & Signal

ON Power on

FLASH Not support HDMI input format

BLUE SDI signal

ON SDI signal output

TREY-R

GREEN Power

BLUE SDI signal lock

# **Panel View:**

## TREY-T





#### TREY-R





## **TREY Switch Instruction:**

1 \rightarrow Video Support: 480i, 576i, 720p@50/59.94/60Hz,

Max resolution 1080i@50/59.94/60Hz.

Video Support: \_480i, 576i, 720p@50/59.94/60Hz, 1080i@50/59.94/60Hz,

Max resolution 1080p@23.98/24/29.97/30/50/59.94/60Hz.

2 ↑ Audio Support LPCM 2 Channels.

↓ Audio Support LPCM 7.1 Channels.

# **Specification:**

| ITEM NO.          | TREY-T                                                                                     | TREY-R      |
|-------------------|--------------------------------------------------------------------------------------------|-------------|
| Video Resolution  | 480i, 576i, 720p@50/59.94/60Hz, 1080i@50/59.94/60Hz, 1080p@23.98/24/29.97/30/50/59.94/60Hz |             |
| Audio Support     | LPCM 7.1 Channels, 4