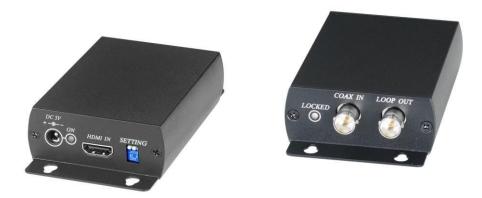

## **HDMI** over Coax Extender

## ITEM NO.: TREY HDMI over Coax Extender



TREY is design to send or distribute HDMI 1080p signal to one or many HDTVS over a single coaxial cable. Benefit to use existing coax wiring or to take advantage of the long range and daisy-chaining capabilities in any installation. The basic system works as a high performance HDMI over coax extender, or add additional TREY-X receivers to accommodate additional monitors.

## Features:

- Send HDMI signal over single coaxial cable up to 100 Meters at 1080p solution.
- Support video signal NTSC, PAL, 720p, 1080i, 1080p.
- Support daisy chain multiple remote displays. ( Model no: TREY-X Receiver)
- Support HDMI 7.1 Channel audio.
- Option model: TREY-X Receiver.

#### **Installation:**



## **Recommend Cable:**

To send HD video must use coaxial cable with Bandwidth at least 1.5G, to send