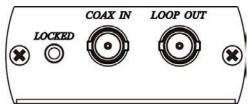

to use low quality coaxial cable may case signal loss and effect transmission distance and reliability.

## **Working Distance:**

| Max. distance via high quality 75Ω Coaxial Cable (Belden 1505A Testing) |      |  |
|-------------------------------------------------------------------------|------|--|
| SD (480i,576i resolution) (270Mbps)                                     | 300M |  |
| HD (720p, 1080i, 1080p@24/25/30Hz resolution) (1.45Gbps)                | 200M |  |
| Full HD (1080p@50/60Hz) resolution (2.97Gbps)                           | 100M |  |

## **LED Indication:**

## TREY-T

GREEN Power & Signal

ON Power on

FLASH Not support HDMI input format

BLUE SDI signal

ON SDI signal output

TREY-R

GREEN Power

BLUE SDI signal lock

# **Panel View:**

## TREY-T





#### TREY-R





## **TREY Switch Instruction:**

1 \rightarrow Video Support: 480i, 576i, 720p@50/59.94/60Hz,

Max resolution 1080i@50/59.94/60Hz.

Video Support: \_480i, 576i, 720p@50/59.94/60Hz, 1080i@50/59.94/60Hz,

Max resolution 1080p@23.98/24/29.97/30/50/59.94/60Hz.

2 ↑ Audio Support LPCM 2 Channels.

↓ Audio Support LPCM 7.1 Channels.

# **Specification:**

| ITEM NO.          | TREY-T                                                                                     | TREY-R      |
|-------------------|--------------------------------------------------------------------------------------------|-------------|
| Video Resolution  | 480i, 576i, 720p@50/59.94/60Hz, 1080i@50/59.94/60Hz, 1080p@23.98/24/29.97/30/50/59.94/60Hz |             |
| Audio Support     | LPCM 7.1 Channels, 48Khz, 16 / 20 / 2