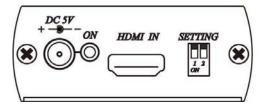

& BNC connector , to use low quality coaxial cable may case signal loss and effect transmission distance and reliability.

## **Working Distance:**

| Max. distance via high quality 75Ω Coaxial Cable (Belden 1505A Testing) |      |  |
|-------------------------------------------------------------------------|------|--|
| SD (480i,576i resolution) (270Mbps)                                     | 300M |  |
| HD (720p, 1080i, 1080p@24/25/30Hz resolution) (1.45Gbps)                | 200M |  |
| Full HD (1080p@50/60Hz) resolution (2.97Gbps)                           | 100M |  |

## **LED Indication:**

## TREY-T

GREEN Power & Signal

ON Power on

FLASH Not support HDMI input format

BLUE SDI signal

ON SDI signal output

TREY-R

GREEN Power

BLUE SDI signal lock

# **Panel View:**

## TREY-T





#### TREY-R





## **TREY Switch Instruction:**

1 \rightarrow Video Support: 480i, 576i, 720p@50/59.94/60Hz,

Max resolution 1080i@50/59.94/60Hz.

Video Support: \_480i, 576i, 720p@50/59.94/60Hz, 1080i@50/59.94/60Hz,

Max resolution 1080p@23.98/24/29.97/30/50/59.94/60Hz.

2 ↑ Audio Support LPCM 2 Channels.

↓ Audio Support LPCM 7.1 Channels.

# **Specification:**

| ITEM NO.          | TREY-T                                                                                     | TREY-R      |
|-------------------|--------------------------------------------------------------------------------------------|-------------|
| Video Resolution  | 480i, 576i, 720p@50/59.94/60Hz, 1080i@50/59.94/60Hz, 1080p@23.98/24/29.97/30/50/59.94/60Hz |             |
| Audio Support     | LPCM 7.1 Channels,