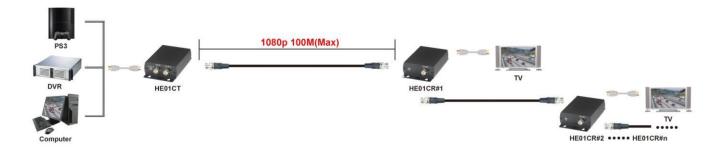

## ITEM NO.: TREY HDMI over Coax Extender

TREY is design to send or distribute HDMI 1080p signal to one or many HDTVS over a single coaxial cable. Benefit to use existing coax wiring or to take advantage of the long range and daisy-chaining capabilities in any installation. The basic system works as a high performance HDMI over coax extender, or add additional TREY-X receivers to accommodate additional monitors.

## Features:

- Send HDMI signal over single coaxial cable up to 100 Meters at 1080p solution.
- Support video signal NTSC, PAL, 720p, 1080i, 1080p.
- Support daisy chain multiple remote displays. ( Model no: TREY-X Receiver)
- Support HDMI 7.1 Channel audio.
- Option model: TREY-X Receiver.