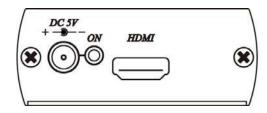

, to use low quality coaxial cable may case signal loss and effect transmission distance and reliability.

## **Working Distance:**

| Max. distance via high quality 75Ω Coaxial Cable (Belden 1505A Testing) |      |  |
|-------------------------------------------------------------------------|------|--|
| SD (480i,576i resolution) (270Mbps)                                     | 300M |  |
| HD (720p, 1080i, 1080p@24/25/30Hz resolution) (1.45Gbps)                | 200M |  |
| Full HD (1080p@50/60Hz) resolution (2.97Gbps)                           | 100M |  |

## **LED Indication:**

## TREY-T

GREEN Power & Signal

ON Power on

FLASH Not support HDMI input format

BLUE SDI signal

ON SDI signal output

TREY-R

GREEN Power

BLUE SDI signal lock

# **Panel View:**

## TREY-T





#### TREY-R





## **TREY Switch Instruction:**

1 \rightarrow Video Support: 480i, 576i, 720p@50/59.94/60Hz,

Max resolution 1080i@50/59.94/60Hz.

Video Support: \_480i, 576i, 720p@50/59.94/60Hz, 1080i@50/59.94/60Hz,

Max resolution 1080p@23.98/24/29.97/30/50/59.94/60Hz.

2 ↑ Audio Support LPCM 2 Channels.

↓ Audio Support LPCM 7.1 Channels.

# **Specification:**

| ITEM NO.          | TREY-T                                                                                     | TREY-R      |
|-------------------|--------------------------------------------------------------------------------------------|-------------|
| Video Resolution  | 480i, 576i, 720p@50/59.94/60Hz, 1080i@50/59.94/60Hz, 1080p@23.98/24/29.97/30/50/59.94/60Hz |             |
| Audio Support     | LPCM 7.1 Channels, 48Khz, 16 / 20 /