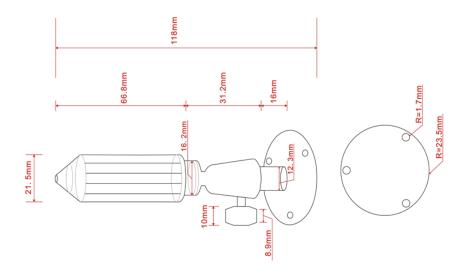

Feature:
AHD high definition, 1.3 megapixel
Star Light
Day Only (Color image at night)
Private Housing (Black/White)

| Support OSD/ UTC       |                                                                                                                                                                                                                                                                                             |
|------------------------|---------------------------------------------------------------------------------------------------------------------------------------------------------------------------------------------------------------------------------------------------------------------------------------------|
| Model Number           | SST-HS-STARLUB                                                                                                                                                                                                                                                                              |
| Imager Sensor          | 1/3" 1.3MP CMOS IMX225+Nextchip NVP2431H                                                                                                                                                                                                                                                    |
| Effective Pixels       | 1280*960                                                                                                                                                                                                                                                                                    |
| Resolution             | 960P                                                                                                                                                                                                                                                                                        |
| Format                 | PAL/NTSC                                                                                                                                                                                                                                                                                    |
| OSD Menu<br>UTC option | Lens:Manual/ DC Exposure: Shutter/AGC/Sense UP/Brightness/D-WDR/Defog Backlight: OFF/BLC/HSBLC White Balance: ATW/AWC-SET/Manual/AWB Day&Night: EXT/Auto/Color/B&W NR: 2DNR/3DNR Speical: Cam Title/D- Effect/Motion/Privacy/Language/Defect/RS485 Adjust: Sharpness/Monitor/LSC/ Video.Out |
| IR LEDS                | N/A                                                                                                                                                                                                                                                                                         |
| Lens                   | 3.7mm 3mp pinhole lens                                                                                                                                                                                                                                                                      |
| Illumination           | Color:00.0001                                                                                                                                                                                                                                                                               |
| Electronic Shutter     | Auto/1/50(1/60)~1/100,000s;                                                                                                                                                                                                                                                                 |
| S/N                    | >46dB(AGC OFF)                                                                                                                                                                                                                                                                              |
| Video Output           | AHD Video(960P)                                                                                                                                                                                                                                                                             |
| Transmission Distance  | Over 500m via 75-3 coaxial cable                                                                                                                                                                                                                                                            |
| Operate Temperature    | -20°C~50°C                                                                                                                                                                                                                                                                                  |
| Humidity               | <90%                                                                                                                                                                                                                                                                                        |